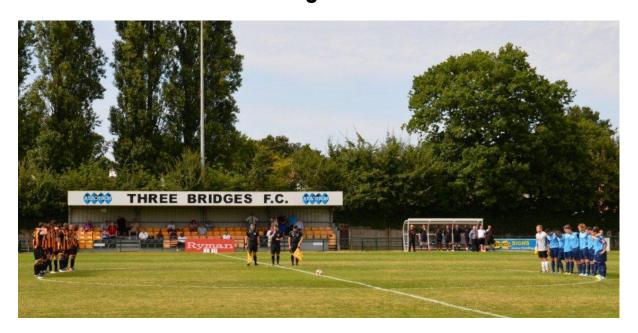

# Weekly News & Match Bulletin – Season 2012/13 No.3 20th August 2012

One of the league's new grounds, Three Bridges, is pictured as the home side and visitors Sittingbourne pay their respects to the late Ingram Whittingham on Saturday (picture courtesy of Ken Redwyn).

Both debutant Ryman clubs in this division had home games, and both were beaten. Sussex County League champions Three Bridges fell behind against Sittingbourne to a 14<sup>th</sup>-minute own goal by Scott Faber and it would have been worse had Joe Nwoko not missed a penalty shortly afterwards. Joel O'Hara's header put Bridges on terms in the 21<sup>st</sup> minute and they were firm favourites when the visitors had Ashley Ulph sent off 11 minutes after the break. But it was the Brickies who won it when Luke Girt beat the offside trap in the 86<sup>th</sup> minute.