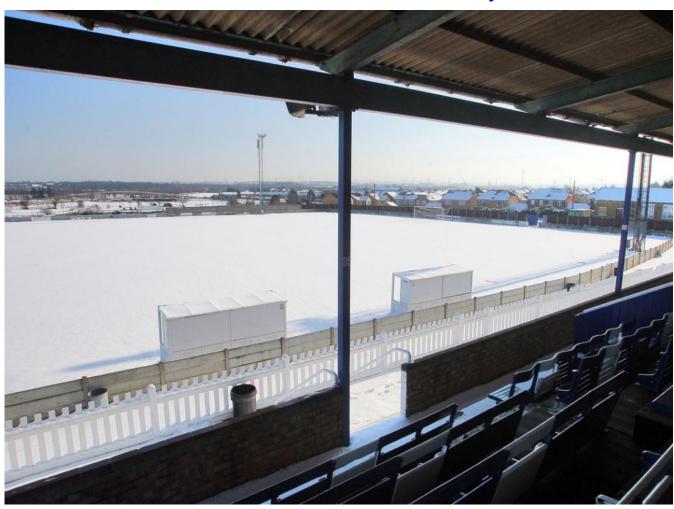

## **WEEKLY NEWS AND MATCH BULLETIN**

Season 2011/12 No 26 -:- 6th February 2012

It could have been worse . . . and it was! All Ryman League games on Saturday were called off because of frozen pitches, but at least there was nothing to compare with this view from the main stand at Aveley on the corresponding weekend three years ago. By Sunday morning, however, the scene must have been much like this. (Picture: Gavin Ellis/TGS Photo).